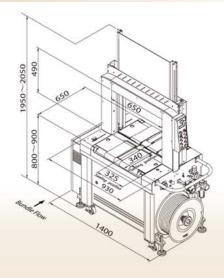

#### Technical Data

- Strap Width: 5mm, 6mm, 9mm
- Table Height: 880mm 970mm (34.65" - 38.19")
- Standard Arch: 500mm W x 650mm H (19.69" W x 25.59" H) Available in Other Sizes
- Power Supply: 110V, 220V 50/60HZ 1ph

#### Standard Dimensions

10 - 6581 Kitimat Road, Mississuaga, Ontario L5N 3T5 Toll Free: 800-665-4040, Tel: 905-507-4040, Fax: 905-285-0054