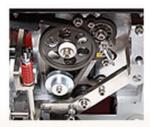

#### Compact Strapping Head

The compact HS 65A-Series strapping head has no belts, clutches or pulleys. It is designed with up-to-date technology with few moving parts. 30% fewer parts requires fewer adjustments and fewer wear components requiring less maintenance.