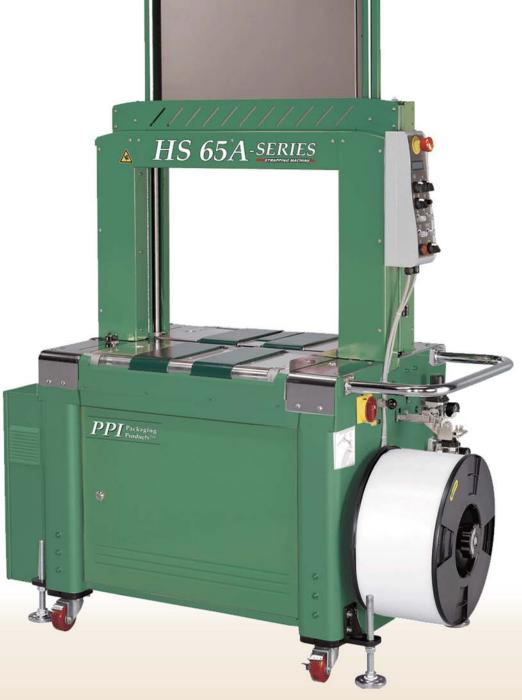

## HS 65A-SERIES

High Speed Fully Automatic Strapping Machine

*UP TO 65 STRAPS PER MINUTE!* 

#### Unmatched Simplicty

The PPI HS 65A-Series is a fully-automatic, high speed, PLC controlled, arch-type strapping machine. Comes with belt-drive package transfer and optional compression platen. Application examples include: corrugated cases, linens & uniforms, magazines & newsprint, etc. Machines available for 5, 6, 9mm strap. eliminate downtime and errors associated with removing the excess strap left in the machine.

#### Waist-High Strap Auto-Feeding

The HS 65A-Series is designed with a waist-high auto strap feeding. Feed the strap automatically from the upper side of the coil without the need to access the bottom of the machine.

#### Compact Strapping Head

The compact HS 65A-Series strapping head has no belts, clutches or pulleys. It is designed with up-to-date technology with few moving parts. 30% fewer parts requires fewer adjustments and fewer wear components requiring less maintenance.