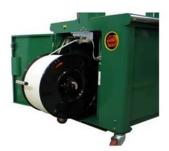

#### Waist-High Strap Auto-Feeding

The HS 65A-Series is designed with a waist-high auto strap feeding. Feed the strap automatically from the upper side of the coil without the need to access the bottom of the machine.