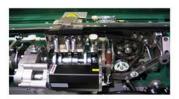

#### Compact Strapping Head

The compact HS 65A-Series strapping head has no belts, clutches or pulleys. It is designed with up-to-date technology with few moving parts. 30% fewer parts requires fewer adjustments and fewer wear components requiring less maintenance.

#### Easy Access Strap Guides

Hinged top plate makes easy access to the strapping head for quick maintenance. Quick and free access to the strap guides without the use of tools, the most maintenance-friendly design.