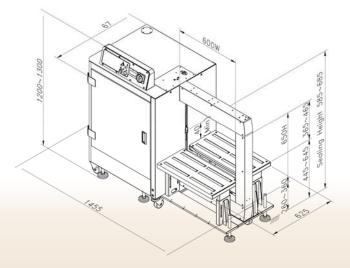

#### Dimensions (Roller Table Option Shown)

10 - 6581 Kitimat Road, Mississuaga, Ontario L5N 3T5 Toll Free: 800-665-4040, Tel: 905-507-4040, Fax: 905-285-0054