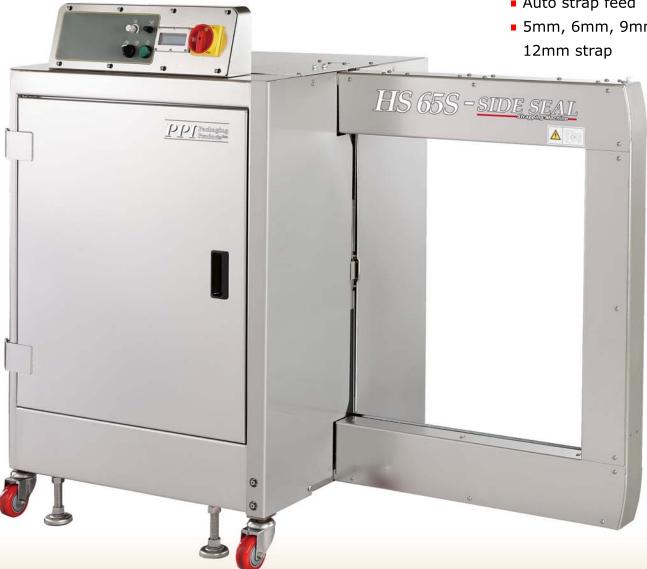

## HS 655-SIDE SEA

High Speed Automatic Stainless Steel Strapping Machine

### **Features**

- Wash-Down
- One Piece Strap Chute
- Sensor controlled heater
- Jog switch
- Auto strap ejector
- Auto strap feed
- 5mm, 6mm, 9mm or

Ideal for moist and harsh working environments, such as meat, poultry processing and the marine food industry!

#### Unmatched Simplicty

The PPI HS 65S-Side Seal wash down machine includes a stainless steel frame and rust resistant/corrosion resistant parts. The waterproof design is suitable for water and wash down spray. They are ideal in harsh working environments, such as meat, poultry and marine food processing. Machines available for 5, 6, 9mm or 12mm strap.