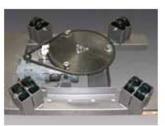

#### Drop Lock Carriage Lift System

The HPD Flex uses an industrial grade woven belt carriage lift for long service life and reliability. The "drop lock" system prevents carriage movement in the unlikely event of belt breakage