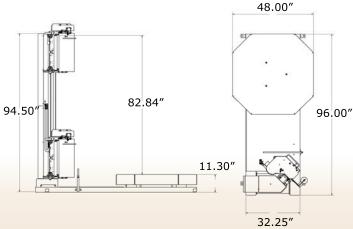

#### Technical Data

■ Machine Dimensions: 96"L x 48"W x 94.5"H

■ Maximum Load Size: 55"L x 55"W x 80"H

■ Maximum Load Weight: 5,000 lbs

■ Powered Film Pre-Stretch: 260%

■ Power Supply: 110V Single Phase 10A

#### Standard Dimensions