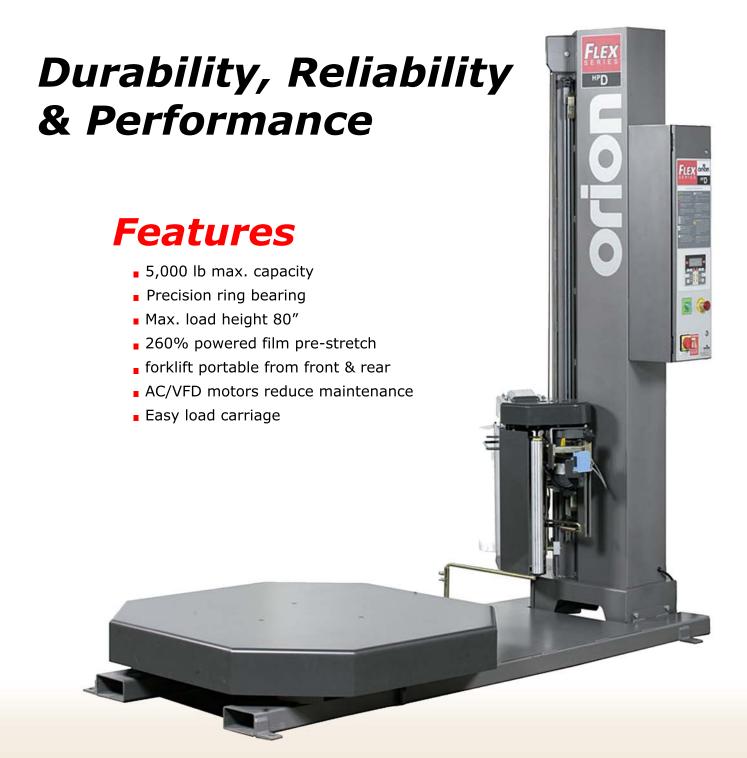

#### Insta-Thread Film Delivery System

Insta-Thread™ with standard pre-stretch rate of 260% not only helps reduce film costs on every load you wrap, but the film on the load will be stronger, so loads are more secure.