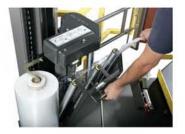

#### Insta-Thread Film Delivery System

All Flex LPA's are equipped with the Insta-Thread<sup>™</sup> film delivery system and film tail treatment mechanism with drop-in film loading for fast, easy and safe threading of film.