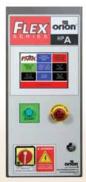

#### Versatile HMI Control Panel

A versatile HMI control panel with touch screen display guides users through a range of menu items for easy adjustment of operating parameters. Settings can be password protected for added security.