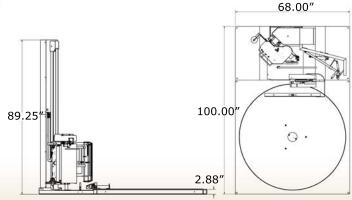

#### Technical Data

- Standard Dimensions: 100"L x 68"W x 89"H
- Standard Load Size: 50"L x 50"W x 80"H
- Standard Load Weight: 5,000 lbs
- Powered Film Pre-Stretch: 260%
- Power Supply: 110V Single Phase

#### Standard Dimensions