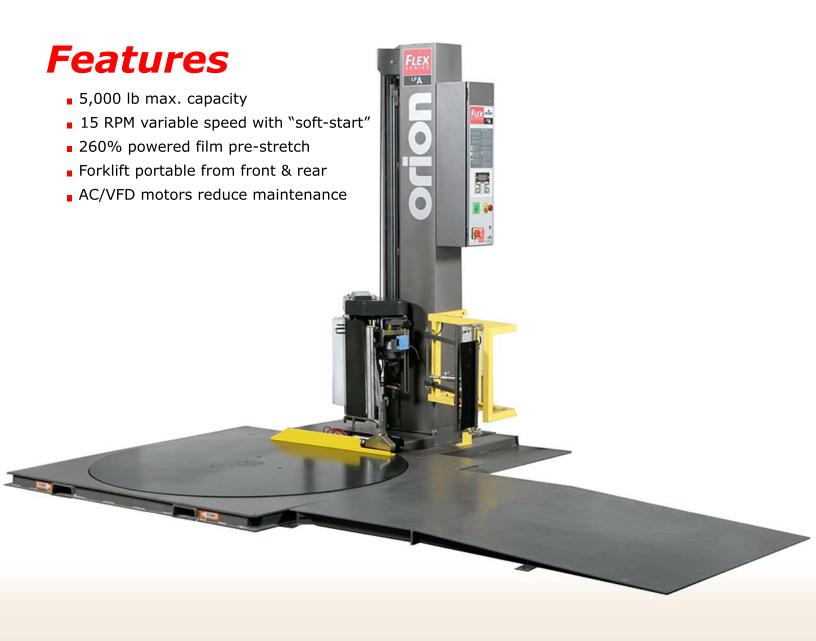

## LPA Automatic Portable Stretch Wrapper

# LPA Automatic Portable Stretch Wrapper

#### Precision Engineering

is ideal for those customers who...

- Use a mix of pump trucks, walkies and fork lifts.
- Need a higher level of durability than an entry-level turntable machine.
- Want to reduce/eliminate the need for operators to leave their vehicle.
- Need more productivity but can't justify an expensive automated system.
- Want to wrap loads weighing up to 5,000 lbs

#### Features

- 15 RPM Variable Speed with "soft-start"
- Economical 260% Powered Film Pre-Stretch
- 63" Diameter Turntable for Loads up to 50"x50"
- Full Surround Deck Protects Turntable
- DuraGlide Support Bearing
- AC/VFD Motors Reduce Maintenance
- Forklift Portable from Front or Rear

#### Technical Data

- Standard Dimensions: 100"L x 68"W x 89"H
- Standard Load Size: 50"L x 50"W x 80"H
- Standard Load Weight: 5,000 lbs
- Powered Film Pre-Stretch: 260%
- Power Supply: 110V Single Phase