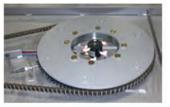

#### DuraGlide Precision Ring Bearing

The Flex LPA features a precision ring bearing and the DuraGlide cams that provide reliable support for loads weighing up to 5,000 lbs