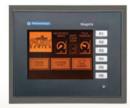

#### HMI Control Panel

A versatile HMI control panel with touch screen display guides users through a range of menu items for easy adjustment of operating parameters. Settings can be password protected for added security.