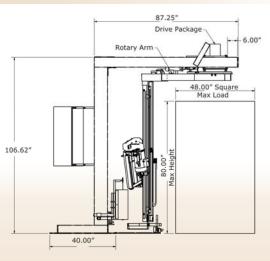

#### Technical Data

- Standard Load Size: 48"L x 48"W x 80"H (68" Diagonal)
- Maximum Load Weight: Unlimited
- Film Pre-Stretch: 260%
- Power Supply: 115V, Single Phase 60HZ, Compressed Air

#### Standard Dimensions