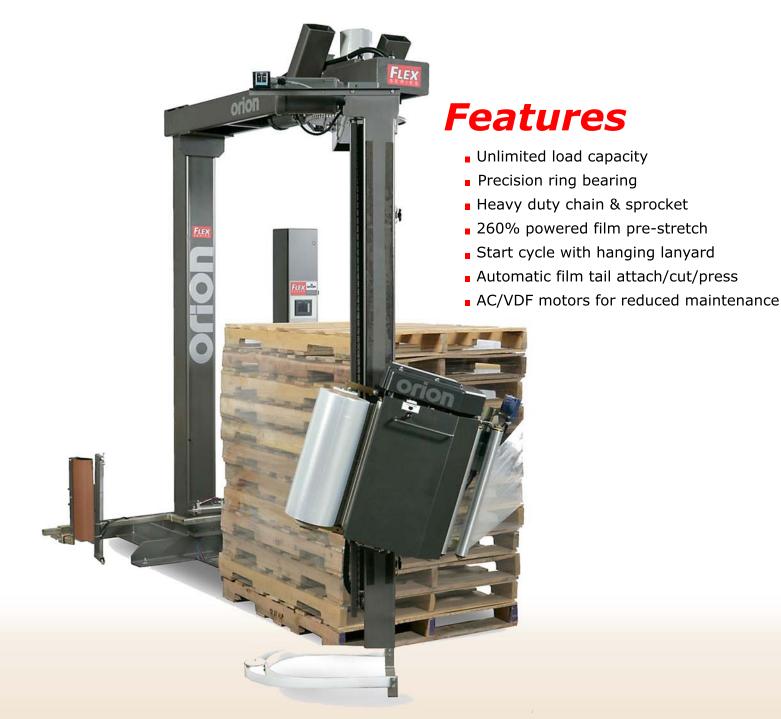

#### Features

- 16 RPM Variable Speed Arm
- Automatic Film Tail Attach/Cut/Press
- Economical 260% Powered Film Pre-Stretch
- Start Cycle with Hanging Lanyard
- Floor Mounted Control Panel
- Precision Ring Bearing Drive System
- Heavy Duty Chain and Sprocket Drive
- Insta-Thread Film Safety Carriage
- AC/VFD Motors for Reduced Maintenance

#### Technical Data

- Standard Load Size: 48"L x 48"W x 80"H (68" Diagonal)
- Maximum Load Weight: Unlimited
- Film Pre-Stretch: 260%
- Power Supply: 115V, Single Phase 60HZ, Compressed Air