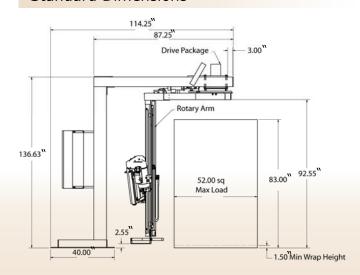

#### Technical Data

■ Standard Load Size: 52"L x 52"W x 80"H

■ Maximum Load Weight: Unlimted

■ Powered Film Pre-Stretch: 260%

■ Power Supply: 110V, Single Phase 60HZ

### Standard Dimensions

10 - 6581 Kitimat Road, Mississuaga, Ontario L5N 3T5 Toll Free: 800-665-4040, Tel: 905-507-4040, Fax: 905-285-0054