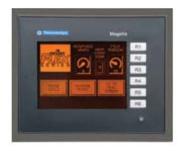

#### Durable Touch Panel

The Flex RTD uses a durable operator touch panel to allow easy programming of common settings. advanced programming functions are password protected.