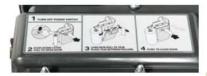

#### Operator Friendly Guides

Every RTD comes with graphic instructions on top of the carriage to guide the operator through the film threading process for quick and convenient roll replacement.