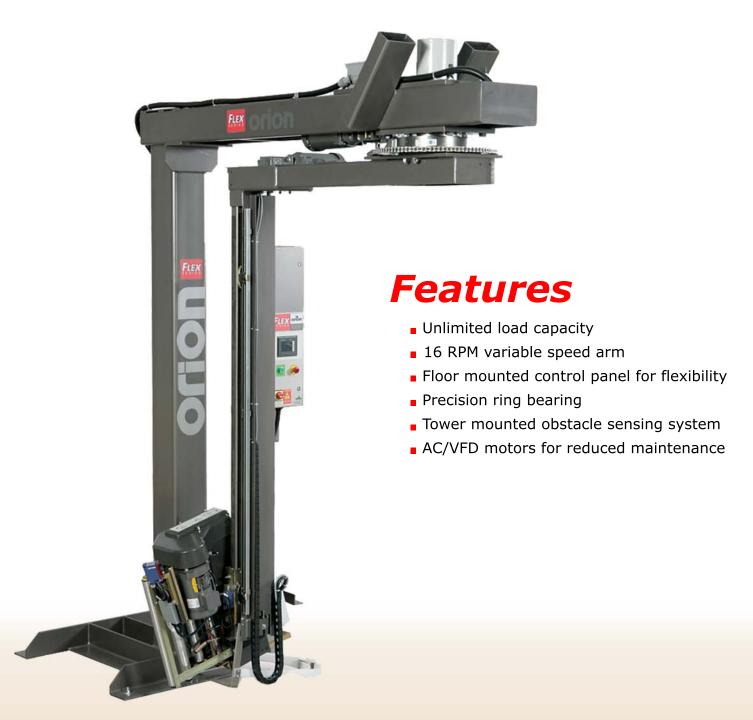

## **RTD** Deluxe Rotary Stretch Wrapper

#### Features

- 16 RPM Variable Speed Arm
- No Maximum Load Capacity
- Economical 260% Powered Film Pre-Stretch
- Floor Mounted Control Panel for Flexibility
- Precision Ring Bearing
- Heavy Duty Chain and Sprocket Drive
- AC/VFD Motors for Reduced Maintenance
- Tower Mounted Obsacle Sensing System